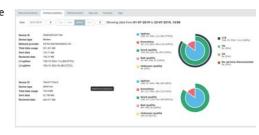

Absorber | Section | Secti

See live status information on all routers and network interfaces.

Explore historical information about up-time and mobile network connectivity.

Review a detailed timeline of what happens to each network interface. See when it went down, when it came up again, and when the quality changed for better or worse.

Optimize mobile subscriptions by reviewing detailed information about data-use for each individual network interface/modem. Per hour, per day, per month or per year.

View live and historical position information for routers equipped with GPS and GPS antenna.