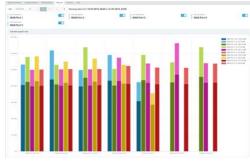

Optimize mobile subscriptions by reviewing detailed information about data-use for each individual network interface/modem. Per hour, per day, per month or per year.

View live and historical position information for routers equipped with GPS and GPS antenna.