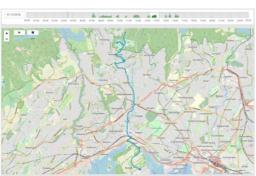

Absorber | Section | Secti

See live status information on all routers and network interfaces.

Explore historical information about up-time and mobile network connectivity.

Review a detailed timeline of what happens to each network interface. See when it went down, when it came up again, and when the quality changed for better or worse.

Optimize mobile subscriptions by reviewing detailed information about data-use for each individual network interface/modem. Per hour, per day, per month or per year.

View live and historical position information for routers equipped with GPS and GPS antenna.