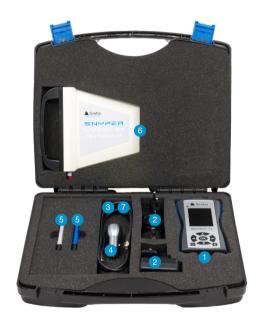

# **SNYPER-LTE+ / Spectrum Case Contents**

- 1 SNYPER-LTE+ or SNYPER-LTE+ Spectrum
- 2 PSU with 4 Adapter Heads
- 3 0.5M USB Cable
- 4 USB Car Charger
- 5 Omni-directional Antennas General Purpose (Blue) and 2600MHz (Silver/Grey)\*
- 6 LiveSCAN Directional Antenna (Spectrum model only)
- 7 1.5M Extension Cable for LiveSCAN Antenna (Spectrum model only)

\*2600MHZ (Silver/Grev) antenna supplied for EU model only