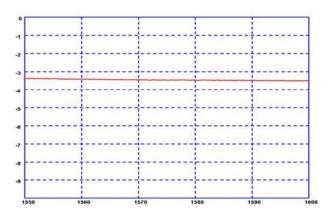

#### Insertion loss antenna port to GPS/GNSS ports

Typical VSWR of GPS/GNSS ports