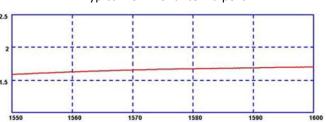

### Typical VSWR of antenna port

| Part No.                         |        |                             |  |
|----------------------------------|--------|-----------------------------|--|
|                                  |        | DPD-GPS                     |  |
| GPS Data                         |        |                             |  |
| Frequency Range (MHz)            |        | 1562-1612                   |  |
| Insertion Loss                   |        | < 0.5dB                     |  |
| Isolation between GPS/GNSS ports |        | > 15dB                      |  |
| Impedance                        |        | 50Ω                         |  |
| Max input power (W)              |        | 1                           |  |
| DC Feed voltage                  |        | Fed via Rx1 Port            |  |
| Mechanical D                     | ata    |                             |  |
| Dimensions<br>(mm)               | Height | 14 (0.55")                  |  |
|                                  | Length | 47.8 (1.8")                 |  |
|                                  | Width  | 56 (2.2")                   |  |
| Operating Temp (°C)              |        | -30° / +80°C (-22° / 176°F) |  |
| Material                         |        | Aluminium                   |  |
| Colour                           |        | Black                       |  |
| Connectors                       |        | FME plugs on all ports      |  |
| DC Feed connector                |        | FME plug                    |  |