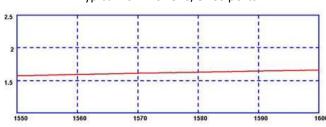

### Typical VSWR of antenna port

| Part No.                         |        |                             |  |
|----------------------------------|--------|-----------------------------|--|
|                                  |        | DPD-GPS                     |  |
| GPS Data                         |        |                             |  |
| Frequency Range (MHz)            |        | 1562-1612                   |  |
| Insertion Loss                   |        | < 0.5dB                     |  |
| Isolation between GPS/GNSS ports |        | > 15dB                      |  |
| Impedance                        |        | 50Ω                         |  |
| Max input power (W)              |        | 1                           |  |
| DC Feed voltage                  |        | Fed via Rx1 Port            |  |
| Mechanical D                     | ata    |                             |  |
| Dimensions<br>(mm)               | Height | 14 (0.55")                  |  |
|                                  | Length | 47.8 (1.8")                 |  |
|                                  | Width  | 56 (2.2")                   |  |
| Operating Temp (°C)              |        | -30° / +80°C (-22° / 176°F) |  |
| Material                         |        | Aluminium                   |  |
| Colour                           |        | Black                       |  |
| Connectors                       |        | FME plugs on all ports      |  |
| DC Feed connector                |        | FME plug                    |  |