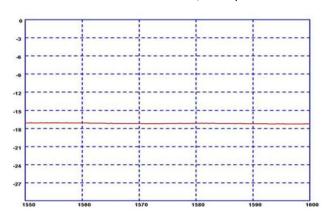

D-GPS

19/02/2019 v4



- Reduce installation costs & clutter
- Run two GPS/GNSS receivers from a single antenna
- Supports GPS, GLONASS, Galileo, Compass and Beidou 1562-1612MHz

The Panorama DPD-GPS allows you to run two GPS/GNSS receivers from only a single antenna. The DPD-GPS splits the received signal from the antenna to two receivers while only allowing one of the receivers to feed voltage to the antenna ensuring that the antenna is able to function correctly.

The DPD-GPS is perfect for ensuring that multiple compatible GPS, Glonass, Compass, Galileo or Beidou receivers can be used in the same vehicle with the minimum number of antennas thereby reducing clutter and installation costs.





# GPS/GNSS Power Divider PANORAMA ANTENNAS DPD-GPS



#### Isolation between GPS/GNSS ports



#### Insertion loss antenna port to GPS/GNSS ports



Typical VSWR of GPS/GNSS ports



### Typical VSWR of antenna port



| Part No.                         |        |                             |  |
|----------------------------------|--------|-----------------------------|--|
|                                  |        | DPD-GPS                     |  |
| GPS Data                         |        |                             |  |
| Frequency Range (MHz)            |        | 1562-1612                   |  |
| Insertion Loss                   |        | < 0.5dB                     |  |
| Isolation between GPS/GNSS ports |        | > 15dB                      |  |
| Impedance                        |        | 50Ω                         |  |
| Max input power (W)              |