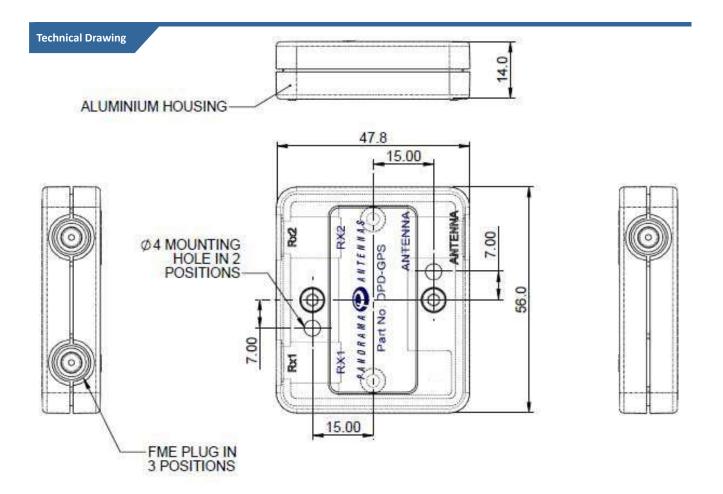

### Typical VSWR of antenna port

| Part No.                         |        |                             |  |
|----------------------------------|--------|-----------------------------|--|
|                                  |        | DPD-GPS                     |  |
| GPS Data                         |        |                             |  |
| Frequency Range (MHz)            |        | 1562-1612                   |  |
| Insertion Loss                   |        | < 0.5dB                     |  |
| Isolation between GPS/GNSS ports |        | > 15dB                      |  |
| Impedance                        |        | 50Ω                         |  |
| Max input power (W)              |        | 1                           |  |
| DC Feed voltage                  |        | Fed via Rx1 Port            |  |
| Mechanical D                     | ata    |                             |  |
| Dimensions<br>(mm)               | Height | 14 (0.55")                  |  |
|                                  | Length | 47.8 (1.8")                 |  |
|                                  | Width  | 56 (2.2")                   |  |
| Operating Temp (°C)              |        | -30° / +80°C (-22° / 176°F) |  |
| Material                         |        | Aluminium                   |  |
| Colour                           |        | Black                       |  |
| Connectors                       |        | FME plugs on all ports      |  |
| DC Feed connector                |        | FME plug                    |  |