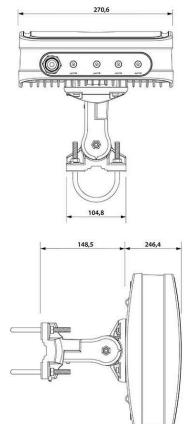

## **MECHANICAL SPECIFICATION**

| MATERIALS             | ABS, aluminum, PTFE, Fiberglass |
|-----------------------|---------------------------------|
| INGRESS PROTECTION    | IP67                            |
| DIMENSIONS            | 272 x 276 x 96 mm               |
|                       | 10.71 x 10.87 x 3.78 inch       |
| WEIGHT                | 1.8 kg                          |
|                       | 3.97 lbs                        |
| OPERATING TEMPERATURE | From -40°C to 75°C              |
|                       | From -40°F to 167°F             |