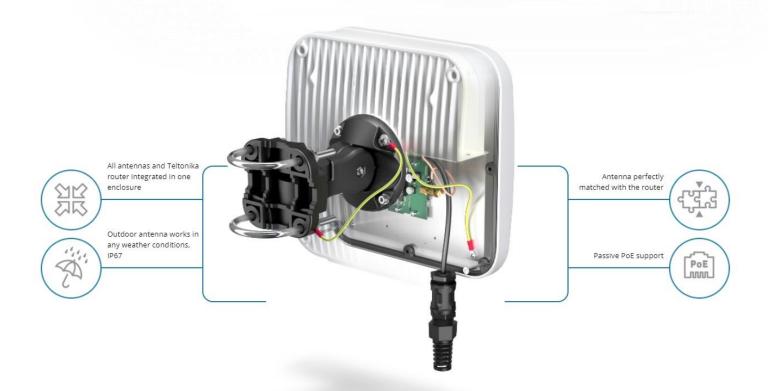

# **QuMax for TRB140**

INTEGRATED OUTDOOR MULTI BAND HIGH POWER LTE DIRECTIONAL ANTENNA + PLACE TO INSTALL TELTONIKA TRB140 (ALL-IN-ONE)

QuMax offers the most powerful directional LTE antenna of all QuWireless antennas. It is dedicated to connections with long distance to base station. It is designed to have Teltonika TRB140 router installed inside IP67 enclosure. It is the first choice for fixed installations in industrial environment.

**OUTDOOR** 

**ANTENNA** 

**SOLUTION** 

Use Teltonika router wherever you want

Maximize your signal with QuWireless antennas

Plug Teltonika router and you are good to go