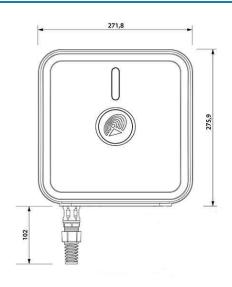

## **MECHANICAL SPECIFICATION**

| MATERIALS             | ABS, aluminum, PTFE, Fiberglass |
|-----------------------|---------------------------------|
| INGRESS PROTECTION    | IP67                            |
| DIMENSIONS            | 272 x 276 x 96 mm               |
|                       | 10.71 x 10.87 x 3.78 inch       |
| WEIGHT                | 1.8 kg                          |
|                       | 3.97 lbs                        |
| OPERATING TEMPERATURE | From -40°C to 75°C              |
|                       | From -40°F to 167°F             |