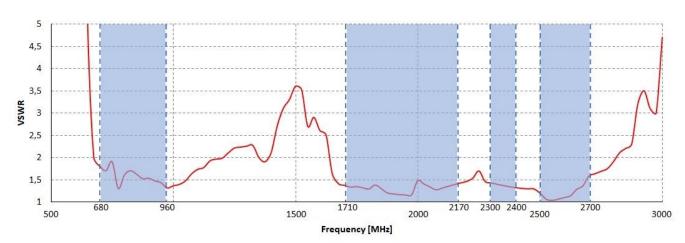

## LTE SPECIFICATION

| FREQUENCY              | 0.694-0.96 GHz                                             |
|------------------------|------------------------------------------------------------|
| TREQUERCY              |                                                            |
|                        | 1.7 - 2.2 GHz                                              |
|                        | 2.2 - 2.7 GHz                                              |
| SUPPORTED LTE/5G BANDS | 1, 2, 3, 4, 5, 6, 7, 8, 9, 10, 12, 13, 14, 17, 18, 19, 20, |
|                        | 23, 25, 26, 27, 28, 29, 30, 33, 34, 35, 36, 37, 38, 39,    |
|                        | 40, 41, 44, 53, 59, 62, 65, 66, 67, 68, 69, 85, n80,       |
|                        | n81, n82, n83, n84, n86, n89, n90, n95                     |
| GAIN                   | 0.694 - 0.96 GHz : 4 dBi                                   |
|                        | 1.7 - 2.2 GHz : 5 dBi                                      |
|                        | 2.2 - 2.7 GHz : 6 dBi                                      |
| Front-to-Back          | >8 dB                                                      |
| VSWR                   | <1.30, max <1.80                                           |
| BEAMWIDTH              | 90°/90° +/- 30°                                            |
| POLARIZATION           | Vertical                                                   |
| IMPEDANCE              | 50 Ω                                                       |
|                        |                                                            |

## **VSWR for Wi-Fi antenna**