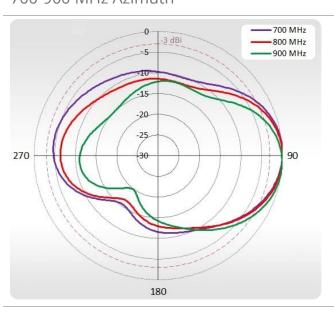

### **PLOTS**

700-900 MHz Azimuth

## 700-900 MHz Elevation

2300-2700 MHz Azimuth

2300-2700 MHz Elevation

Wi-Fi Azimuth

Wi-Fi Elevation

RUT360 is an updated version of our all-time best-seller RUT240. This compact industrial cellular router offers a possibility to connect to the internet using cellular, Wi-Fi, and wired networks.