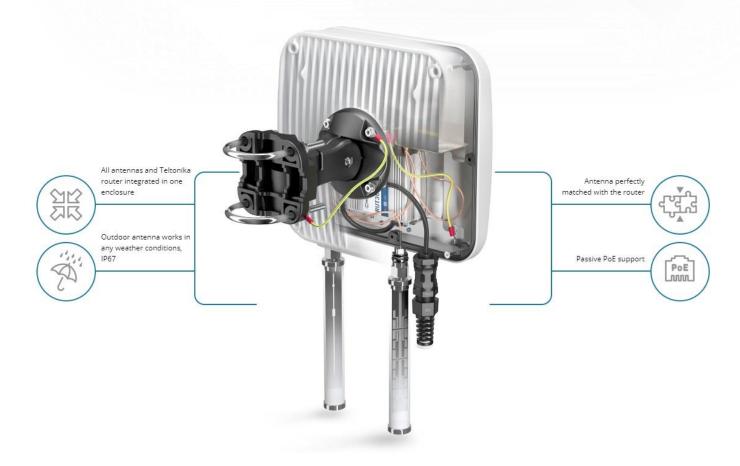

# **QuMax for RUT360**

P/N: A360M

Integrated outdoor multi band high power LTE directional antenna + outdoor Wi-Fi omni antenna + place to install Teltonika RUT360 (All-in-one)

QuMAX offers the most powerful directional LTE antenna of all QuWireless antennas. It is dedicated to connections with long distance to base station. It is designed to have Teltonika RUT360 router installed inside IP67 enclosure. It is the first choice for fixed installations in industrial environment. It has embedded also outdoor Wi-Fi omni antennas.

# **MECHANICAL SPECIFICATION**

| MATERIALS             | ABS, aluminum, PTFE, Fiberglass           |
|-----------------------|-------------------------------------------|
| INGRESS PROTECTION    | IP67                                      |
| CONNECTOR TYPE        | RJ45 + 2xNf + 2xNm in external omni wi-fi |
|                       | antenna                                   |
| DIMENSIONS            | 272 x 276 x 96 mm                         |
|                       | 10.71 x 10.87 x 3.78 inch                 |
| WEIGHT                | 1.8 kg                                    |
|                       | 3.97 lbs                                  |
| OPERATING TEMPERATURE | From -40°C to 75°C                        |
|                       | From -40°F to 167°F                       |