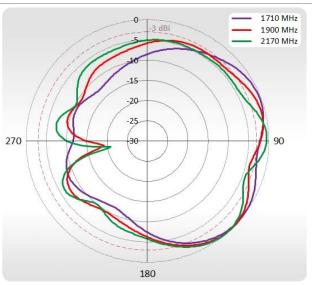

## 700-900 MHz Elevation

2300-2700 MHz Azimuth

2300-2700 MHz Elevation

Wi-Fi Azimuth

Wi-Fi Elevation

RUT360 is an updated version of our all-time best-seller RUT240. This compact industrial cellular router offers a possibility to connect to the internet using cellular, Wi-Fi, and wired networks.