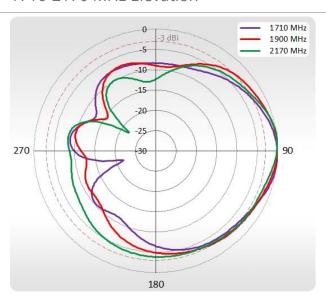

## 700-900 MHz Elevation

2300-2700 MHz Azimuth

2300-2700 MHz Elevation

Wi-Fi Azimuth

Wi-Fi Elevation

RUT360 is an updated version of our all-time best-seller RUT240. This compact industrial cellular router offers a possibility to connect to the internet using cellular, Wi-Fi, and wired networks.