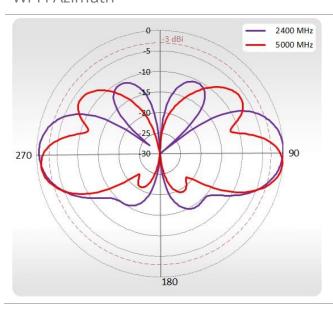

### **WI-FI SPECIFICATION**

| FREQUENCY    | 2.40-2.50 GHz    |
|--------------|------------------|
| GAIN         | 6 dBi            |
| VSWR         | <1.70, max <2.00 |
| BEAMWIDTH    | 360°/25° +/- 5°  |
| POLARIZATION | Vertical         |
| IMPEDANCE    | 50 Ω             |

## 700-900 MHz Elevation

2300-2700 MHz Azimuth

2300-2700 MHz Elevation

Wi-Fi Azimuth

Wi-Fi Elevation

RUT360 is an updated version of our all-time best-seller RUT240. This compact industrial cellular router offers a possibility to connect to the internet using cellular, Wi-Fi, and wired networks.