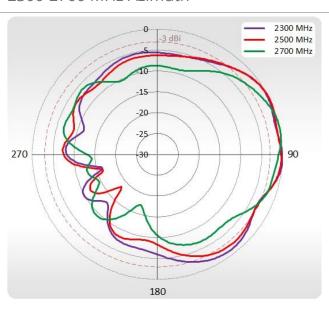

## 700-900 MHz Elevation

2300-2700 MHz Azimuth

2300-2700 MHz Elevation

Wi-Fi Azimuth

Wi-Fi Elevation

RUT360 is an updated version of our all-time best-seller RUT240. This compact industrial cellular router offers a possibility to connect to the internet using cellular, Wi-Fi, and wired networks.