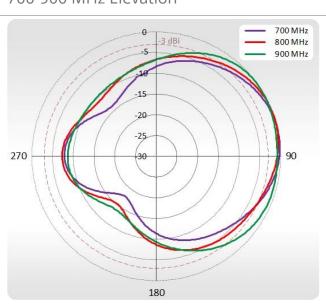

### **PLOTS**

700-900 MHz Azimuth

## 700-900 MHz Elevation

2300-2700 MHz Azimuth

2300-2700 MHz Elevation

Wi-Fi Azimuth

Wi-Fi Elevation

RUT360 is an updated version of our all-time best-seller RUT240. This compact industrial cellular router offers a possibility to connect to the internet using cellular, Wi-Fi, and wired networks.