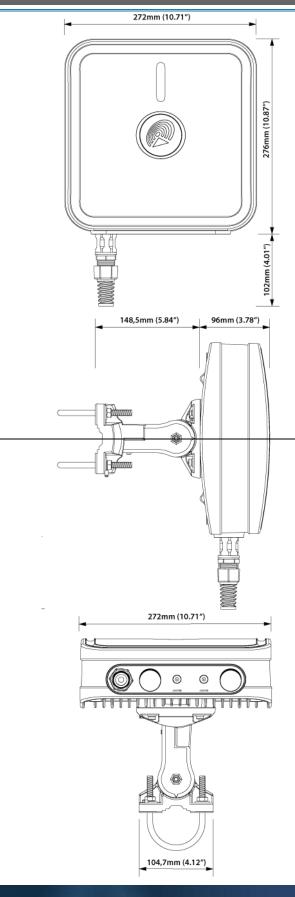

# **MECHANICAL SPECIFICATION**

| MATERIALS             | ABS, aluminum, PTFE, Fiberglass           |
|-----------------------|-------------------------------------------|
| INGRESS PROTECTION    | IP67                                      |
| CONNECTOR TYPE        | RJ45 + 2xNf + 2xNm in external omni wi-fi |
|                       | antenna                                   |
| DIMENSIONS            | 272 x 276 x 96 mm                         |
|                       | 10.71 x 10.87 x 3.78 inch                 |
| WEIGHT                | 1.8 kg                                    |
|                       | 3.97 lbs                                  |
| OPERATING TEMPERATURE | From -40°C to 75°C                        |
|                       | From -40°F to 167°F                       |