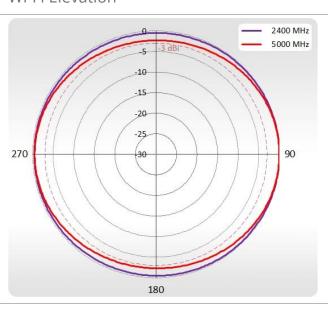

### **WI-FI SPECIFICATION**

| FREQUENCY    | 2.40-2.50 GHz    |
|--------------|------------------|
| GAIN         | 6 dBi            |
| VSWR         | <1.70, max <2.00 |
| BEAMWIDTH    | 360°/25° +/- 5°  |
| POLARIZATION | Vertical         |
| IMPEDANCE    | 50 Ω             |

## 700-900 MHz Elevation

2300-2700 MHz Azimuth

2300-2700 MHz Elevation

Wi-Fi Azimuth

Wi-Fi Elevation

RUT360 is an updated version of our all-time best-seller RUT240. This compact industrial cellular router offers a possibility to connect to the internet using cellular, Wi-Fi, and wired networks.