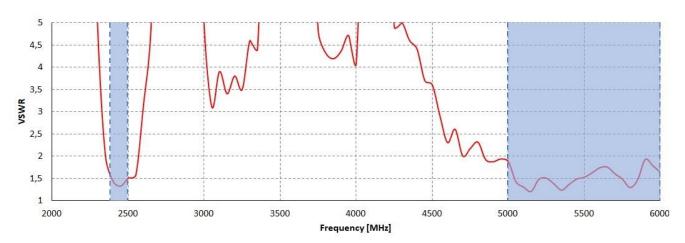

### **WI-FI SPECIFICATION**

| FREQUENCY    | 2.40-2.50 GHz    |
|--------------|------------------|
| GAIN         | 6 dBi            |
| VSWR         | <1.70, max <2.00 |
| BEAMWIDTH    | 360°/25° +/- 5°  |
| POLARIZATION | Vertical         |
| IMPEDANCE    | 50 Ω             |

## **VSWR for Wi-Fi antenna**