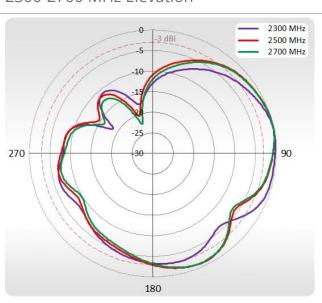

### **PLOTS**

700-900 MHz Azimuth

## 700-900 MHz Elevation

2300-2700 MHz Azimuth

2300-2700 MHz Elevation

Wi-Fi Azimuth

Wi-Fi Elevation

RUT360 is an updated version of our all-time best-seller RUT240. This compact industrial cellular router offers a possibility to connect to the internet using cellular, Wi-Fi, and wired networks.