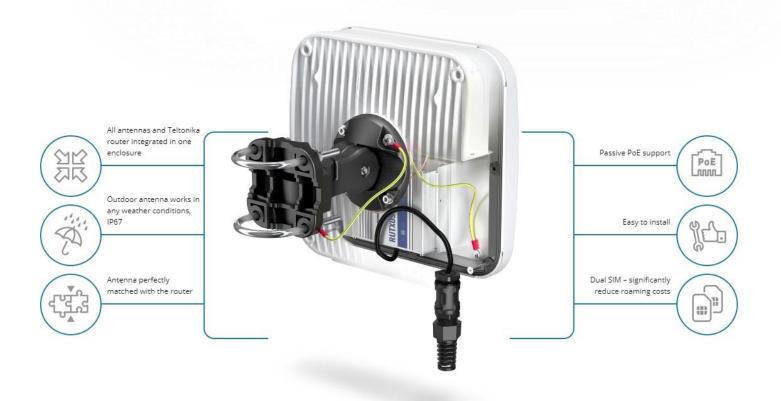

#### INTEGRATED OUTDOOR MULTI BAND HIGH POWER LTE DIRECTIONAL ANTENNAS + GPS ANTENNA + PLACE TO INSTALL TELTONIKA RUTX09 (ALL-IN-ONE)

QuMAX offers the most powerful directional LTE antenna of all QuWireless antennas. It is dedicated to connections with long distance to base station. It is designed to have Teltonika RUTx09 router installed inside IP67 enclosure. It is the first choice for fixed installations in industrial environment. It has embedded also GPS antenna.

## OUTDOOR

## Use Teltonika router wherever you want

### ANTENNA

Maximize your signal with QuWireless antennas

## SOLUTION

Plug Teltonika router and you are good to go

DATASHEET / QUMAX FOR RUTX09 / AX09M

www.ime.de