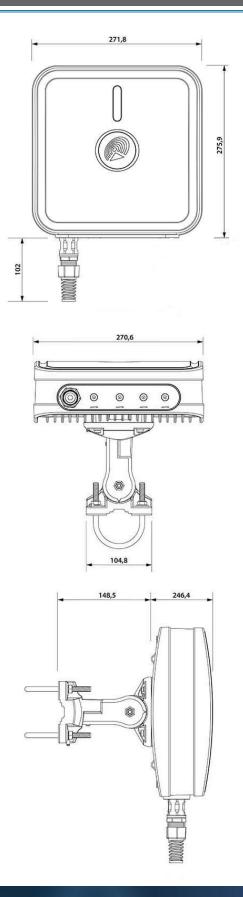

#### **MECHANICAL SPECIFICATION**

| MATERIALS             | ABS, aluminum, PTFE, Fiberglass |
|-----------------------|---------------------------------|
| INGRESS PROTECTION    | IP67                            |
| DIMENSIONS            | 272 x 276 x 96 mm               |
|                       | 10.71 x 10.87 x 3.78 inch       |
| WEIGHT                | 1.8 kg                          |
|                       | 3.97 lbs                        |
| OPERATING TEMPERATURE | From -40°C to 75°C              |
|                       | From -40°F to 167°F             |
|                       |                                 |